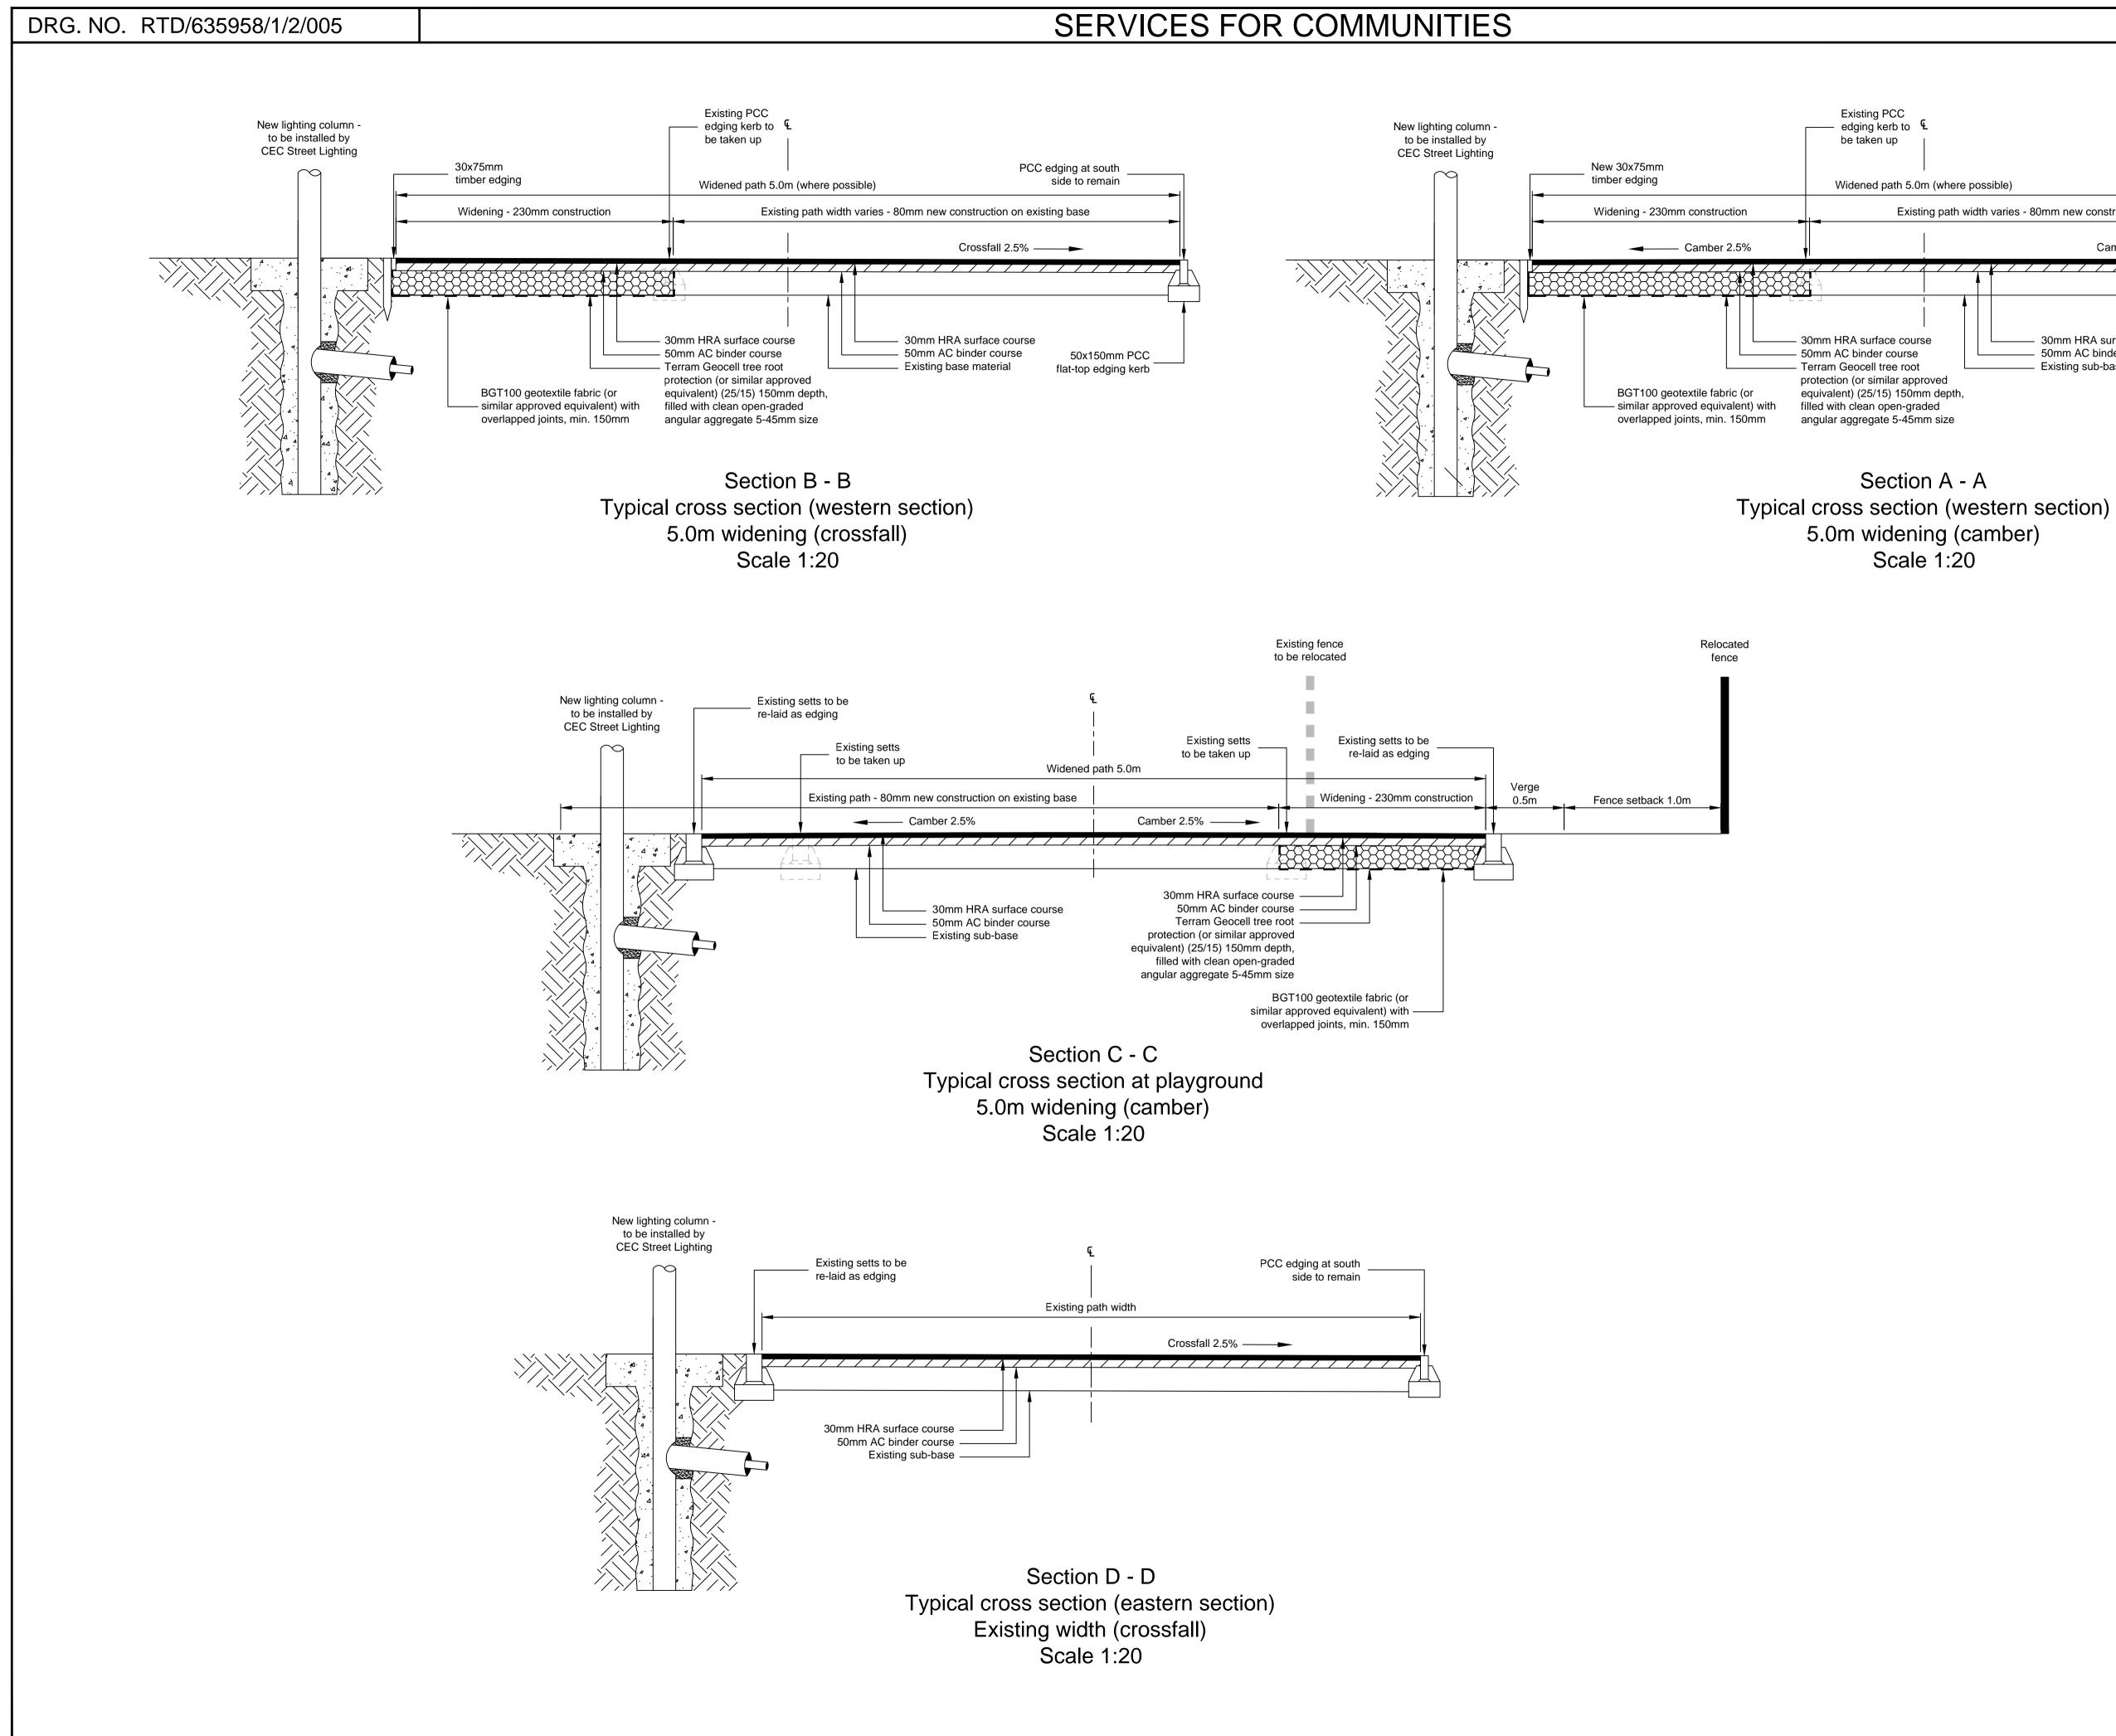

|                                                     | DRG. NO.              | RTD/635958/1 | /2/005 |
|-----------------------------------------------------|-----------------------|--------------|--------|
|                                                     | NOTES:                |              |        |
|                                                     |                       |              |        |
|                                                     | Existing PCC edging _ |              |        |
| e possible)<br>width varies - 80mm new construction |                       | <b>&gt;</b>  |        |
| Camber 2.                                           | 5% ———                | <u>v</u>     |        |
|                                                     |                       |              |        |

30mm HRA surface course

- 50mm AC binder course

Existing sub-base

1. Transition from camber to continuous crossfall to take place over a length of not less than 5m, Exact length of transitions to be agreed on site with Engineer.

| REVISION                                                                                                                             |                    | DETAILS                               |                                                 | BY | DATE | CHECKED |  |  |
|--------------------------------------------------------------------------------------------------------------------------------------|--------------------|---------------------------------------|-------------------------------------------------|----|------|---------|--|--|
| • EDINBVRGH +                                                                                                                        |                    |                                       |                                                 |    |      |         |  |  |
| SERVICES FOR COMMUNITIES<br>The City of Edinburgh Council<br>City Chambers, High Street<br>Edinburgh EH1 1YJ<br>Tel No 0131 200 2000 |                    | TRANSPORT<br>TRAFFIC & ENGINEERING    |                                                 |    |      |         |  |  |
|                                                                                                                                      |                    | NEW WORKS<br>Roads & Transport Design |                                                 |    |      |         |  |  |
| North Meadow Walk<br>Mixed Use Path                                                                                                  |                    |                                       |                                                 |    |      |         |  |  |
| Cross Sections                                                                                                                       |                    |                                       |                                                 |    |      |         |  |  |
|                                                                                                                                      |                    |                                       |                                                 |    |      |         |  |  |
| Date: 30 Scale: 1:20                                                                                                                 | Janauary 2013<br>D | Job No.: 635958                       | Drawn by: A Parkinson<br>Checked by: K Bradshaw |    |      |         |  |  |
| DRG. NO. RTD/635958/1/2/005                                                                                                          |                    |                                       |                                                 |    |      |         |  |  |